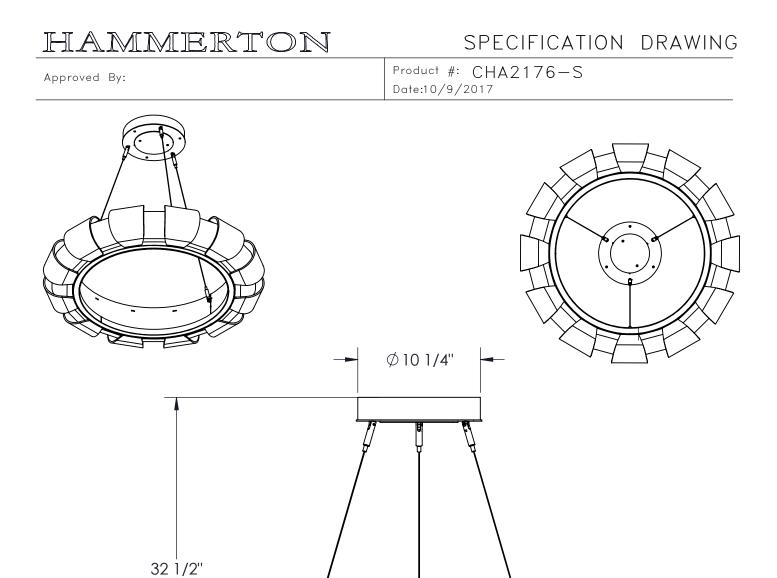

6 1/4" 36 1/2"

| Mounting Style: FLAT                                                                                                                                                                               | Electrical Type: LED    | Mounting Detail                           |
|----------------------------------------------------------------------------------------------------------------------------------------------------------------------------------------------------|-------------------------|-------------------------------------------|
| Approximate Ibs.: 80                                                                                                                                                                               | Bulb Qty: NA Wattage:96 | UL APPROVED                               |
| Finish:SEE WEBSITE                                                                                                                                                                                 | Voltage:120             | J-BOX                                     |
| Top Diffuser: NA                                                                                                                                                                                   | Socket Type:NA          |                                           |
| Bottom Diffuser: NA                                                                                                                                                                                | UL Location: DRY        | BUILDING                                  |
| All fixtures created by Hammerton are handcrafted by artisans—dimensions may vary.                                                                                                                 |                         | STRUCTURE                                 |
| © Copyright 2015. All rights in design, detail or invention of this drawing are reserved as the property of Hammerton. Any imitation or adaptation without written consent is strictly prohibited. |                         | CAUTION<br>hardwarf packet "a"            |
| Hammerton Inc. 217 Wright Brothers Dr. Salt Lake City, UT 84116 (801) 973-8095                                                                                                                     |                         | MOUNTS DIRECTLY TO BUILDING<br>STRUCTURE. |