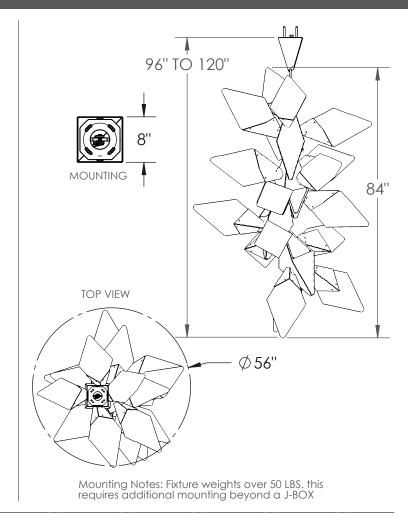

# ELEMENT CHA2172

Electrical: QTY 18 Electrical Type: LED

Wattage: 81 Voltage: 120

Source Lumens: 6140

Down Light: N/A
Dimming: ELV/TRIAC

CCT: 3000K CRI: 90

Mounting: Building Structure

Weight: 433 lbs. Suspension: Cable