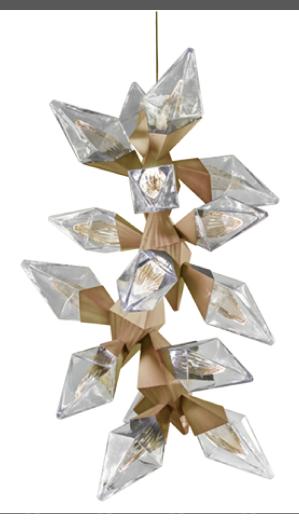

# ELEMENT CHA2172

Electrical: QTY 18 Electrical Type: LED

Wattage: 81 Voltage: 120

Source Lumens: 6140

Down Light: N/A
Dimming: ELV/TRIAC

CCT: 3000K CRI: 90

Mounting: Building Structure

Weight: 433 lbs. Suspension: Cable