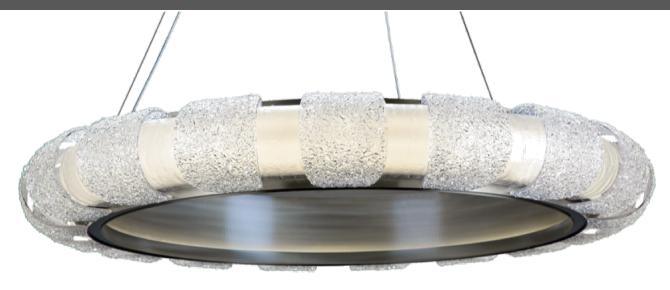

Mounting Notes: Fixture weights over 50 LBS, this requires additional mounting beyond a J-BOX

Electrical: Integrated LED

Electrical Type: LED

Wattage: 136 Voltage: 120

Source Lumens: 8070

Down Light: N/A Dimming: ELV/TRIAC

CCT: 3000K CRI: 90

Mounting: Building Structure

Weight: 115 lbs. Suspension: Cable