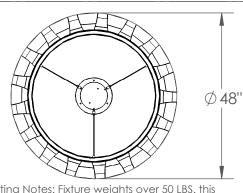

Mounting Notes: Fixture weights over 50 LBS, this requires additional mounting beyond a J-BOX

Electrical: Integrated LED

Electrical Type: LED

Wattage: 136 Voltage: 120

Source Lumens: 8070

Down Light: N/A Dimming: ELV/TRIAC