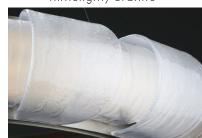

l: Integrated LED

Electrical Type: LED

Wattage: 136 Voltage: 120

Source Lumens: 8070

Down Light: N/A Dimming: ELV/TRIAC

CCT: 3000K CRI: 90

Mounting: Building Structure

Weight: 115 lbs. Suspension: Cable

## REVISION A 5/19/22

© Copyright 2022. All rights in design, detail or invention of this drawing are reserved as the property of Hammerton. Any imitation or adaptation without written consent is strictly prohibited

## Translucent Finishes \*\*NOT AVAILABLE IN COSTAL REGIONS\*\*

Heritage Brass Vintage Gold Oil Rubbed Bronze Satin Nickel

Gun Metal Black Nickel



## Metallic Finishes \*\*COSTAL OPTIONS\*\*

Gilded Brass Novel Brass Burnished Bronze Flat Bronze Classic Silver Metallic Beige Silver Graphite Matte Black

## Glass Options



Rimelight/Rimelight



Rimelight/Granite



Granite/Granite