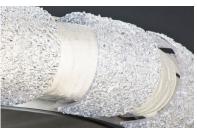

nd a J-BOX

Electrical: Integrated LED

Electrical Type: LED

Wattage: 136 Voltage: 120

Source Lumens: 8070

Down Light: N/A Dimming: ELV/TRIAC

CCT: 3000K CRI: 90

Mounting: Building Structure

Weight: 115 lbs. Suspension: Cable

## REVISION A 5/19/22

© Copyright 2022. All rights in design, detail or invention of this drawing are reserved as the property of Hammerton. Any imitation or adaptation without written consent is strictly prohibited

## Translucent Finishes \*\*NOT AVAILABLE IN COSTAL REGIONS\*\*

Heritage Brass Vintage Gold Oil Rubbed Bronze Satin Nickel

Gun Metal Black Nickel



## Metallic Finishes \*\*COSTAL OPTIONS\*\*

Gilded Brass Novel Brass Burnished Bronze Flat Bronze Classic Silver Metallic Beige Silver Graphite Matte Black

## Glass Options



Rimelight/Rimelight



Rimelight/Granite



Granite/Granite