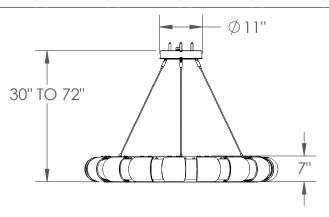

Mounting Notes: Fixture weights over 50 LBS, this requires additional mounting beyond a J-BOX

Electrical: Integrated LED

Electrical Type: LED

Wattage: 136 Voltage: 120

Source Lumens: 8070

Down Light: N/A Dimming: ELV/TRIAC

CCT: 3000K CRI: 90

Mounting: Building Structure

Weight: 115 lbs. Suspension: Cable