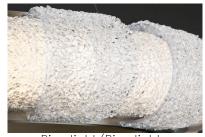

dditional mounting beyond a J-BOX

Electrical: Integrated LED

Electrical Type: LED

Wattage: 136 Voltage: 120

Source Lumens: 8070

Down Light: N/A Dimming: ELV/TRIAC

CCT: 3000K CRI: 90

Mounting: Building Structure

Weight: 115 lbs. Suspension: Cable

## REVISION A 5/19/22

© Copyright 2022. All rights in design, detail or invention of this drawing are reserved as the property of Hammerton. Any imitation or adaptation without written consent is strictly prohibited

## Translucent Finishes \*\*NOT AVAILABLE IN COSTAL REGIONS\*\*

Heritage Brass Vintage Gold Oil Rubbed Bronze Satin Nickel

Gun Metal Black Nickel



## Metallic Finishes \*\*COSTAL OPTIONS\*\*

Gilded Brass Novel Brass Burnished Bronze Flat Bronze Classic Silver Metallic Beige Silver Graphite Matte Black

## Glass Options



Rimelight/Rimelight



Rimelight/Granite



Granite/Granite