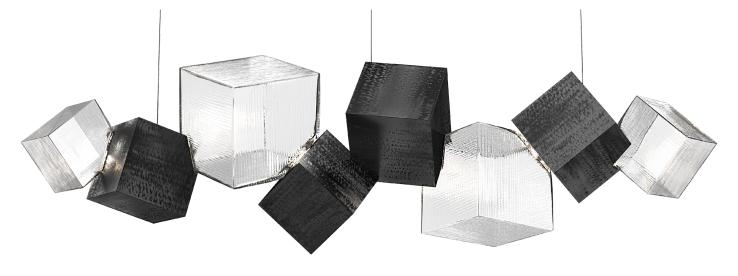

Mounting Notes: Fixture weights over 50 LBS. this requires additional mounting beyond a J-BOX

Electrical: QTY 4
Electrical Type: LED

Wattage: 16 Voltage: 120

Source Lumens: 1369

Down Light: N/A
Dimming: ELV/TRIAC

CCT: 3000K CRI: 90

Mounting: J-Box Plus toggles

Weight: 80 lbs. Suspension: Cable