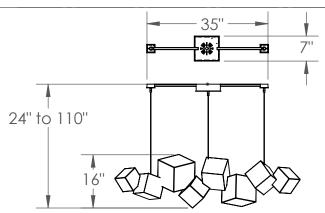

Mounting Notes: Fixture weights over 50 LBS. this requires additional mounting beyond a J-BOX

Electrical: QTY 4
Electrical Type: LED

Wattage: 16 Voltage: 120

Source Lumens: 1369

Down Light: N/A
Dimming: ELV/TRIAC

CCT: 3000K CRI: 90

Mounting: J-Box Plus toggles

Weight: 80 lbs. Suspension: Cable