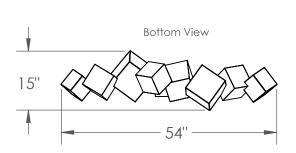

Mounting Notes: Fixture weights over 50 LBS. this requires additional mounting beyond a J-BOX

Electrical: QTY 4
Electrical Type: LED

Wattage: 16 Voltage: 120

Source Lumens: 1369

Down Light: N/A
Dimming: ELV/TRIAC

CCT: 3000K CRI: 90

Mounting: J-Box Plus toggles

Weight: 80 lbs. Suspension: Cable