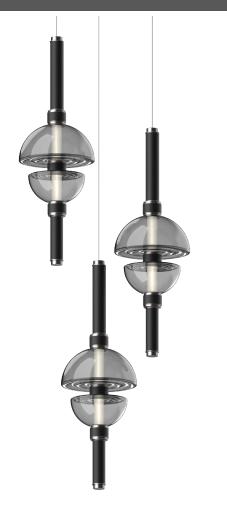

## HAMMERTON SIGNATURE

Electrical: QTY 3 Electrical Type: LED

Wattage: 12 Voltage: 120

Source Lumens: 1027

Down Light: N/A Dimming: ELV/TRIAC,

CCT: 3000K CRI: 90

Mounting: J-Box Plus toggles

Weight: 50 lbs. Suspension: Cable