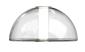

QTY 3 Electrical Type: LED

Wattage: 12 Voltage: 120

Source Lumens: 1027

Down Light: N/A Dimming: ELV/TRIAC,

CCT: 3000K CRI: 90

Mounting: J-Box Plus toggles

Weight: 50 lbs. Suspension: Cable

#### REVISION A 5/19/22

© Copyright 2022. All rights in design, detail or invention of this drawing are reserved as the property of Hammerton. Any imitation or adaptation without written appears in strictly prohibit. written consent is strictly prohibited

### Translucent Finishes \*\*NOT AVAILABLE IN COSTAL REGIONS\*\*

Heritage Brass <del>Vintage Gold</del> — NOT AVAILABLE Oil Rubbed Bronze

Satin Nickel Gun Metal



# Metallic Finishes \*\*COSTAL OPTIONS\*\*

Gilded Brass Novel Brass Burnished Bronze Flat Bronze Classic Silver Metallic Beige Silver Graphite Matte Black



#### Glass Options





Clear

Light Smoke

### Wood Options







White Oak Dark Walnut Charcoal