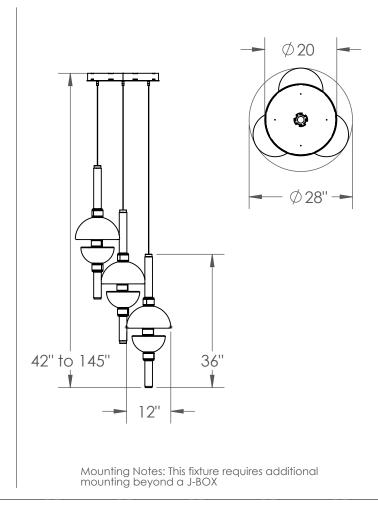

## HAMMERTON SIGNATURE

Electrical: QTY 3 Electrical Type: LED

Wattage: 12 Voltage: 120

Source Lumens: 1027

Down Light: N/A Dimming: ELV/TRIAC,

CCT: 3000K CRI: 90

Mounting: J-Box Plus toggles

Weight: 50 lbs. Suspension: Cable