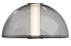

Y 3 Electrical Type: LED

Wattage: 12 Voltage: 120

Source Lumens: 1027

Down Light: N/A Dimming: ELV/TRIAC,

CCT: 3000K CRI: 90

Mounting: J-Box Plus toggles

Weight: 50 lbs. Suspension: Cable

#### REVISION A 5/19/22

© Copyright 2022. All rights in design, detail or invention of this drawing are reserved as the property of Hammerton. Any imitation or adaptation without written appears in strictly prohibit. written consent is strictly prohibited

### Translucent Finishes \*\*NOT AVAILABLE IN COSTAL REGIONS\*\*

Heritage Brass <del>Vintage Gold</del> — NOT AVAILABLE Oil Rubbed Bronze

Satin Nickel Gun Metal



# Metallic Finishes \*\*COSTAL OPTIONS\*\*

Gilded Brass Novel Brass Burnished Bronze Flat Bronze Classic Silver Metallic Beige Silver Graphite Matte Black



#### Glass Options





Clear

Light Smoke

### Wood Options







White Oak Dark Walnut Charcoal