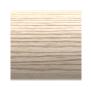

ltage: 120

Source Lumens: 1027

Down Light: N/A Dimming: ELV/TRIAC,

CCT: 3000K CRI: 90

Mounting: J-Box Plus toggles

Weight: 50 lbs. Suspension: Cable

#### REVISION A 5/19/22

© Copyright 2022. All rights in design, detail or invention of this drawing are reserved as the property of Hammerton. Any imitation or adaptation without written appears in strictly prohibit. written consent is strictly prohibited

### Translucent Finishes \*\*NOT AVAILABLE IN COSTAL REGIONS\*\*

Heritage Brass <del>Vintage Gold</del> — NOT AVAILABLE Oil Rubbed Bronze

Satin Nickel Gun Metal



# Metallic Finishes \*\*COSTAL OPTIONS\*\*

Gilded Brass Novel Brass Burnished Bronze Flat Bronze Classic Silver Metallic Beige Silver Graphite Matte Black



#### Glass Options





Clear

Light Smoke

### Wood Options







White Oak Dark Walnut Charcoal