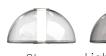

rical: QTY 1 Electrical Type: LED

Wattage: 4 Voltage: 120

Source Lumens: 342 Down Light: N/A Dimming: ELV/TRIAC

CCT: 3000K CRI: 90

Mounting: J-Box Weight: 15 lbs. Suspension: Cable

#### REVISION A 5/19/22

© Copyright 2022. All rights in design, detail or invention of this drawing are reserved as the property of Hammerton. Any imitation or adaptation without written appears in strictly prohibit. written consent is strictly prohibited

## Translucent Finishes \*\*NOT AVAILABLE IN COSTAL REGIONS\*\*

Heritage Brass <del>Vintage Gold</del> — NOT AVAILABLE Oil Rubbed Bronze

Satin Nickel Gun Metal Black Nickel



# Metallic Finishes \*\*COSTAL OPTIONS\*\*

Gilded Brass Novel Brass Burnished Bronze Flat Bronze Classic Silver Metallic Beige Silver Graphite Matte Black



### Glass Options





### Wood Options







White Oak Dark Walnut Charcoal