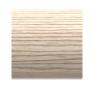

l Type: LED

Wattage: 4 Voltage: 120

Source Lumens: 342 Down Light: N/A Dimming: ELV/TRIAC

CCT: 3000K CRI: 90

Mounting: J-Box Weight: 15 lbs. Suspension: Cable

#### REVISION A 5/19/22

© Copyright 2022. All rights in design, detail or invention of this drawing are reserved as the property of Hammerton. Any imitation or adaptation without written appears in strictly prohibit. written consent is strictly prohibited

## Translucent Finishes \*\*NOT AVAILABLE IN COSTAL REGIONS\*\*

Heritage Brass <del>Vintage Gold</del> — NOT AVAILABLE Oil Rubbed Bronze

Satin Nickel Gun Metal Black Nickel



# Metallic Finishes \*\*COSTAL OPTIONS\*\*

Gilded Brass Novel Brass Burnished Bronze Flat Bronze Classic Silver Metallic Beige Silver Graphite Matte Black



### Glass Options





### Wood Options







White Oak Dark Walnut Charcoal