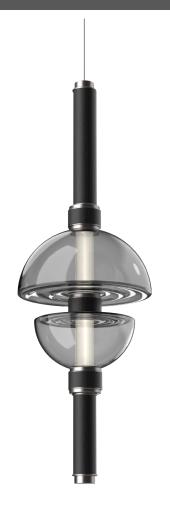

Electrical: QTY 1 Electrical Type: LED

Wattage: 4 Voltage: 120

Source Lumens: 342 Down Light: N/A Dimming: ELV/TRIAC

CCT: 3000K CRI: 90

Mounting: J-Box Weight: 15 lbs. Suspension: Cable