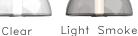

cal: QTY 1 Electrical Type: LED

Wattage: 4 Voltage: 120

Source Lumens: 342 Down Light: N/A Dimming: ELV/TRIAC

CCT: 3000K CRI: 90

Mounting: J-Box Weight: 15 lbs. Suspension: Cable

#### REVISION A 5/19/22

© Copyright 2022. All rights in design, detail or invention of this drawing are reserved as the property of Hammerton. Any imitation or adaptation without written appears in strictly prohibit. written consent is strictly prohibited

## Translucent Finishes \*\*NOT AVAILABLE IN COSTAL REGIONS\*\*

Heritage Brass <del>Vintage Gold</del> — NOT AVAILABLE Oil Rubbed Bronze

Satin Nickel Gun Metal Black Nickel



# Metallic Finishes \*\*COSTAL OPTIONS\*\*

Gilded Brass Novel Brass Burnished Bronze Flat Bronze Classic Silver Metallic Beige Silver Graphite Matte Black



### Glass Options





### Wood Options







White Oak Dark Walnut Charcoal