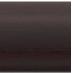

Type: LED

Wattage: 4 Voltage: 120

Source Lumens: 342 Down Light: N/A Dimming: ELV/TRIAC

CCT: 3000K CRI: 90

Mounting: J-Box Weight: 15 lbs. Suspension: Cable

#### REVISION A 5/19/22

© Copyright 2022. All rights in design, detail or invention of this drawing are reserved as the property of Hammerton. Any imitation or adaptation without written appears in strictly prohibit. written consent is strictly prohibited

## Translucent Finishes \*\*NOT AVAILABLE IN COSTAL REGIONS\*\*

Heritage Brass <del>Vintage Gold</del> — NOT AVAILABLE Oil Rubbed Bronze

Satin Nickel Gun Metal Black Nickel



# Metallic Finishes \*\*COSTAL OPTIONS\*\*

Gilded Brass Novel Brass Burnished Bronze Flat Bronze Classic Silver Metallic Beige Silver Graphite Matte Black



### Glass Options





### Wood Options







White Oak Dark Walnut Charcoal