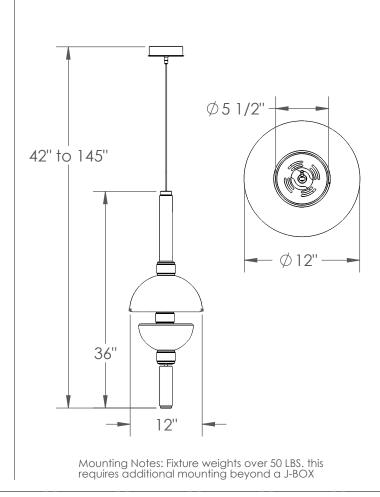

Electrical: QTY 1 Electrical Type: LED

Wattage: 4 Voltage: 120

Source Lumens: 342 Down Light: N/A Dimming: ELV/TRIAC

CCT: 3000K CRI: 90

Mounting: J-Box Weight: 15 lbs. Suspension: Cable