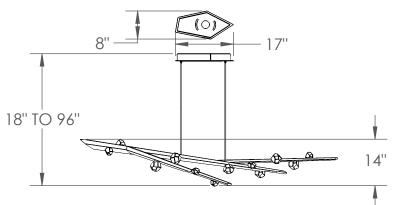

Mounting Notes: Fixture weights over 50 LBS, this requires additional mounting beyond a J-BOX

Electrical: QTY 12 Electrical Type: LED

Wattage: 21 Voltage: 120

Source Lumens: 1800

Down Light: N/A Dimming: ELV/TRIAC

CCT: 3000K CRI: 90

Mounting: Building Structure

Weight: 80 lbs. Suspension: Cable