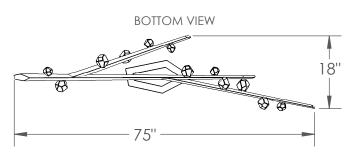

CCT: 3000K CRI: 90

Mounting: Building Structure

Weight: 80 lbs. Suspension: Cable