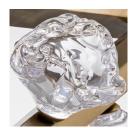

## Glass Options

QTY 12 Pieces

Zircon (Cast Glass)

Seed (Hand-Formed Glass)

Floret (Hand-Formed Glass)