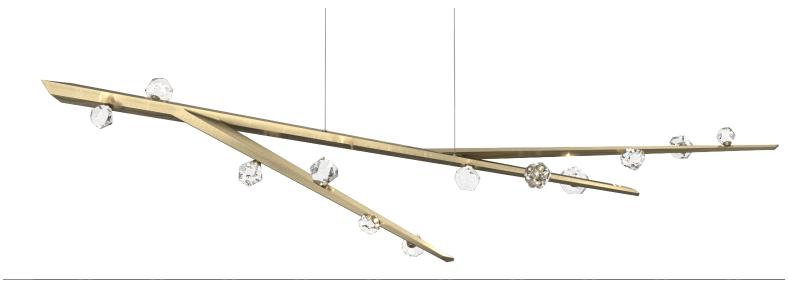

Mounting Notes: Fixture weights over 50 LBS, this requires additional mounting beyond a J-BOX

Electrical: QTY 12 Electrical Type: LED

Wattage: 21 Voltage: 120

Source Lumens: 1800

Down Light: N/A Dimming: ELV/TRIAC

CCT: 3000K CRI: 90

Mounting: Building Structure

Weight: 80 lbs. Suspension: Cable

## Glass Options

QTY 12 Pieces

Zircon (Cast Glass)

Seed (Hand-Formed Glass)

Floret (Hand-Formed Glass)