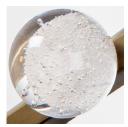

## Glass Options

QTY 12 Pieces

Zircon (Cast Glass)

Seed (Hand-Formed Glass)

Floret (Hand-Formed Glass)