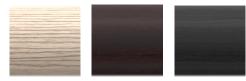

g: Building Structure Weight: 360 lbs. Suspension: Cable UL Location: Dry Slope: Flat Mount Only

#### REVISION A 12/5/22

© Copyright 2022. All rights in design, detail or invention of this drawing are reserved as the property of Hammerton. Any imitation or adaptation without written consent is strictly prohibited

### Translucent Finishes Dry locations only and 10+ miles from coast

Black Nickel (BN) Gun Metal (GM) Heritage Brass (HB) Oil Rubbed Bronze (RB) Satin Nickel (SN) Vintage Gold (VG)



### Metallic Finishes

Burnished Bronze (BB) Beige Silver (BS) Classic Silver (CS) Flat Bronze (FB) Gilded Brass (GB) Graphite (GP) Matte Black (MB) Novel Brass (NB)





Mounting Note: Fixtures weighing over 50 LBS. Must mount to building structure

#### Glass Option



Clear

### Wood Options



White Oak Dark Walnut Charcoal