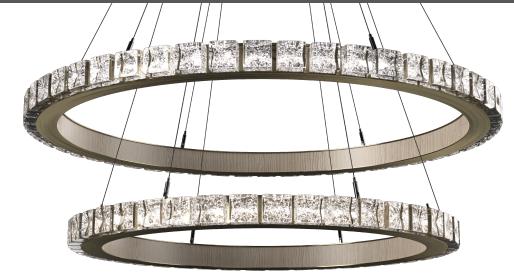

# CUBIC CHA2193-25

Electrical: Integrated LED Electrical Type: LED Wattage: 110 Voltage: 120 Source Lumens: 12466 Down Light: N/A Dimming: ELV/TRIAC CCT: 3000K CRI: 90 Mounting: Building Structure Weight: 360 lbs. Suspension: Cable UL Location: Dry Slope: Flat Mount Only