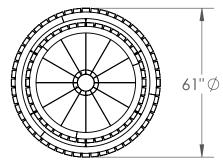

# CUBIC CHA2193-25

Electrical: Integrated LED Electrical Type: LED Wattage: 110 Voltage: 120 Source Lumens: 12466 Down Light: N/A Dimming: ELV/TRIAC CCT: 3000K CRI: 90 Mounting: Building Structure Weight: 360 lbs. Suspension: Cable UL Location: Dry Slope: Flat Mount Only