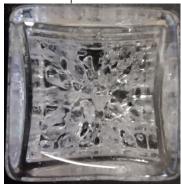

CCT: 3000K CRI: 90 Mounting: Building Structure Weight: 360 lbs. Suspension: Cable UL Location: Dry Slope: Flat Mount Only

#### REVISION A 12/5/22

© Copyright 2022. All rights in design, detail or invention of this drawing are reserved as the property of Hammerton. Any imitation or adaptation without written consent is strictly prohibited

### Translucent Finishes Dry locations only and 10+ miles from coast

Black Nickel (BN) Gun Metal (GM) Heritage Brass (HB) Oil Rubbed Bronze (RB) Satin Nickel (SN) Vintage Gold (VG)



### Metallic Finishes

Burnished Bronze (BB) Beige Silver (BS) Classic Silver (CS) Flat Bronze (FB) Gilded Brass (GB) Graphite (GP) Matte Black (MB) Novel Brass (NB)





Mounting Note: Fixtures weighing over 50 LBS. Must mount to building structure

#### Glass Option



Clear

### Wood Options



White Oak Dark Walnut Charcoal