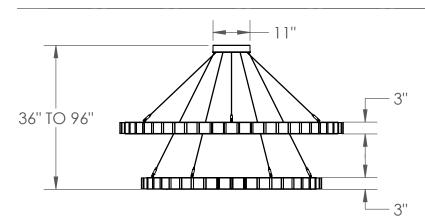

# CUBIC CHA2193-25

Electrical: Integrated LED Electrical Type: LED Wattage: 110 Voltage: 120 Source Lumens: 12466 Down Light: N/A Dimming: ELV/TRIAC CCT: 3000K CRI: 90 Mounting: Building Structure Weight: 360 lbs. Suspension: Cable UL Location: Dry Slope: Flat Mount Only