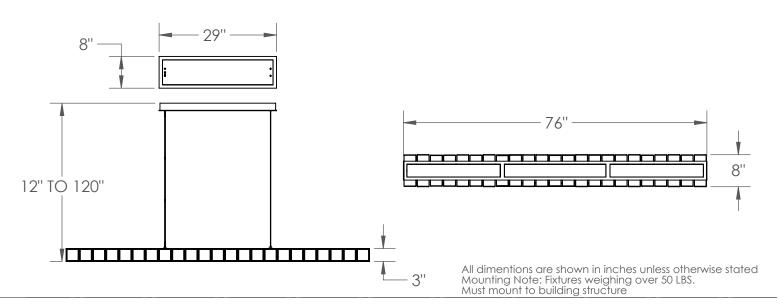

Electrical: Integrated LED

Electrical Type: LED

Wattage: 55 Voltage: 120

Source Lumens: 6257

Down Light: N/A Dimming: TRIAC CCT: 3000K

CRI: 90

Mounting: Building Structure

Weight: 223 lbs. Suspension: Cable UL Location: Dry

Slope: Flat Mount Only