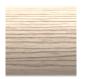

tage: 120

Source Lumens: 6257

Down Light: N/A Dimming: TRIAC CCT: 3000K

CRI: 90

Mounting: Building Structure

Weight: 223 lbs. Suspension: Cable UL Location: Dry

Slope: Flat Mount Only

## REVISION A 3/7/23

© Copyright 2022. All rights in design, detail or invention of this drawing are reserved as the property of Hammerton. Any imitation or adaptation without written consent is strictly prohibited

## Translucent Finishes Dry locations only and 10+ miles from coast

Black Nickel (BN) Gun Metal (GM) Heritage Brass (HB) Oil Rubbed Bronze (RB) Satin Nickel (SN) Vintage Gold (VG)



## Metallic Finishes

Burnished Bronze (BB)
Beige Silver (BS)
Classic Silver (CS)
Flat Bronze (FB)
Gilded Brass (GB)
Graphite (GP)
Matte Black (MB)
Novel Brass (NB)



## Glass Options



Clear Wood Options







White Oak Dark Walnut

Charcoal