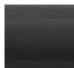

: 120

Source Lumens: 6257

Down Light: N/A Dimming: TRIAC CCT: 3000K

CRI: 90

Mounting: Building Structure

Weight: 223 lbs. Suspension: Cable UL Location: Dry

Slope: Flat Mount Only

## REVISION A 3/7/23

© Copyright 2022. All rights in design, detail or invention of this drawing are reserved as the property of Hammerton. Any imitation or adaptation without written consent is strictly prohibited

## Translucent Finishes Dry locations only and 10+ miles from coast

Black Nickel (BN) Gun Metal (GM) Heritage Brass (HB) Oil Rubbed Bronze (RB) Satin Nickel (SN) Vintage Gold (VG)



## Metallic Finishes

Burnished Bronze (BB)
Beige Silver (BS)
Classic Silver (CS)
Flat Bronze (FB)
Gilded Brass (GB)
Graphite (GP)
Matte Black (MB)
Novel Brass (NB)



## Glass Options



Clear Wood Options







White Oak Dark Walnut

Charcoal