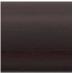

ge: 120

Source Lumens: 6257

Down Light: N/A Dimming: TRIAC CCT: 3000K

CRI: 90

Mounting: Building Structure

Weight: 223 lbs. Suspension: Cable UL Location: Dry

Slope: Flat Mount Only

## REVISION A 3/7/23

© Copyright 2022. All rights in design, detail or invention of this drawing are reserved as the property of Hammerton. Any imitation or adaptation without written consent is strictly prohibited

## Translucent Finishes Dry locations only and 10+ miles from coast

Black Nickel (BN) Gun Metal (GM) Heritage Brass (HB) Oil Rubbed Bronze (RB) Satin Nickel (SN) Vintage Gold (VG)



## Metallic Finishes

Burnished Bronze (BB)
Beige Silver (BS)
Classic Silver (CS)
Flat Bronze (FB)
Gilded Brass (GB)
Graphite (GP)
Matte Black (MB)
Novel Brass (NB)



## Glass Options



Clear Wood Options







White Oak Dark Walnut

Charcoal