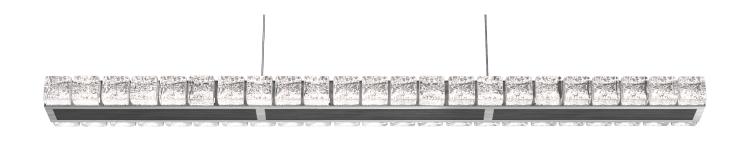

Electrical: Integrated LED

Electrical Type: LED

Wattage: 55 Voltage: 120

Source Lumens: 6257

Down Light: N/A Dimming: TRIAC CCT: 3000K

CRI: 90

Mounting: Building Structure

Weight: 223 lbs. Suspension: Cable UL Location: Dry