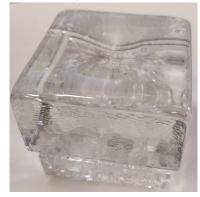

: LED

Wattage: 55 Voltage: 120

Source Lumens: 6257

Down Light: N/A Dimming: TRIAC CCT: 3000K

CRI: 90

Mounting: Building Structure

Weight: 223 lbs. Suspension: Cable UL Location: Dry

Slope: Flat Mount Only

## REVISION A 3/7/23

© Copyright 2022. All rights in design, detail or invention of this drawing are reserved as the property of Hammerton. Any imitation or adaptation without written consent is strictly prohibited

## Translucent Finishes Dry locations only and 10+ miles from coast

Black Nickel (BN) Gun Metal (GM) Heritage Brass (HB) Oil Rubbed Bronze (RB) Satin Nickel (SN) Vintage Gold (VG)



## Metallic Finishes

Burnished Bronze (BB)
Beige Silver (BS)
Classic Silver (CS)
Flat Bronze (FB)
Gilded Brass (GB)
Graphite (GP)
Matte Black (MB)
Novel Brass (NB)



## Glass Options



Clear Wood Options







White Oak Dark Walnut

Charcoal