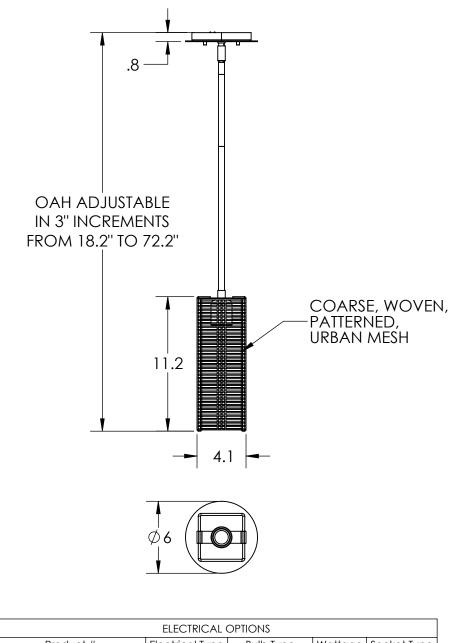

## SPECIFICATION DRAWING

Collection: DOWNTOWN | Product #: LAB0020-11

| ELECTRICAL OPTIONS      |                 |           |         |             |  |
|-------------------------|-----------------|-----------|---------|-------------|--|
| Product #               | Electrical Type | Bulb Type | Wattage | Socket Type |  |
| LAB0020-11-XX-XX-XXX-E2 | Incandescent    | B11       | 60      | Medium E26  |  |

Bulbs Not Included Visit <u>hammertonstudio.com</u> for product options and specifications.

4/29/2016 D

| Electrical Type: SEE TABLE       |  |
|----------------------------------|--|
| Bulb Qty: 1 Bulb Type: SEE TABLE |  |
| Wattage: SEE TABLE Voltage: 120  |  |
| Socket Type: SEE TABLE           |  |
| UL Location: DRY                 |  |
|                                  |  |