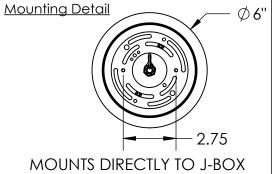

## SPECIFICATION DRAWING

Collection: DOWNTOWN | Product #: LAB0020-11

| ELECTRICAL OPTIONS      |                 |           |         |             |  |
|-------------------------|-----------------|-----------|---------|-------------|--|
| Product #               | Electrical Type | Bulb Type | Wattage | Socket Type |  |
| LAB0020-11-XX-XX-XXX-E2 | Incandescent    | B11       | 60      | Medium E26  |  |

Bulbs Not Included Visit <u>hammertonstudio.com</u> for product options and specifications.

4/29/2016 D

| Electrical Type: SEE TABLE       |  |
|----------------------------------|--|
| Bulb Qty: 1 Bulb Type: SEE TABLE |  |
| Wattage: SEE TABLE Voltage: 120  |  |
| Socket Type: SEE TABLE           |  |
| UL Location: DRY                 |  |
|                                  |  |