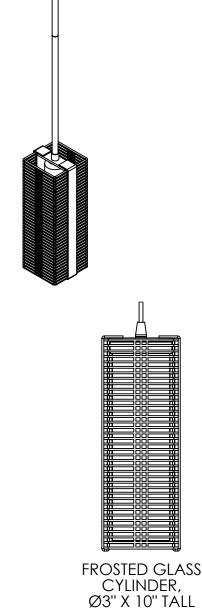

## SPECIFICATION DRAWING

Collection: DOWNTOWN | Product #: LAB0020-11

| ELECTRICAL OPTIONS      |                 |           |         |             |  |
|-------------------------|-----------------|-----------|---------|-------------|--|
| Product #               | Electrical Type | Bulb Type | Wattage | Socket Type |  |
| LAB0020-11-XX-XX-XXX-E2 | Incandescent    | B11       | 60      | Medium E26  |  |

Bulbs Not Included Visit <u>hammertonstudio.com</u> for product options and specifications.

4/29/2016 D

| Electrical Type: SEE TABLE       |  |
|----------------------------------|--|
| Bulb Qty: 1 Bulb Type: SEE TABLE |  |
| Wattage: SEE TABLE Voltage: 120  |  |
| Socket Type: SEE TABLE           |  |
| UL Location: DRY                 |  |
|                                  |  |