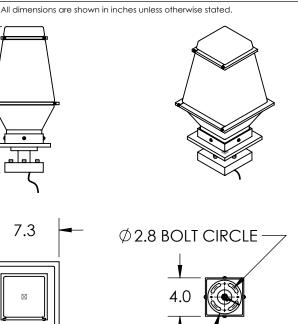

15.2



Mounting Method: Mounts Directly To Pier

## PRODUCT DESCRIPTION

A versatile vintage look that suits a wide range of transitional architectures, the Landmark Pier Mount features a large artisan blown glass shade with a clear chilled texture. It is offered with both incandescent and AC LED lamping.

Choose from three AAMA 2604-rated finishes that provide long-lasting UV and corrosion resistance in coastal and other harsh climates. All Landmark lighting includes a lifetime warranty to the original purchaser.

## PRODUCT SPECIFICATION

Bulbs Not Included

Construction: Aluminum Body With Blown Glass

Finish Options: AG SB TB

Glass Types: HC

Suspension Method: Pier Mount

Weight(lbs.): 5 UL Rating: Wet

Top Diffuser: Closed Glass Bottom Diffuser: Closed Light Source: Incandescent

Bulb Qt