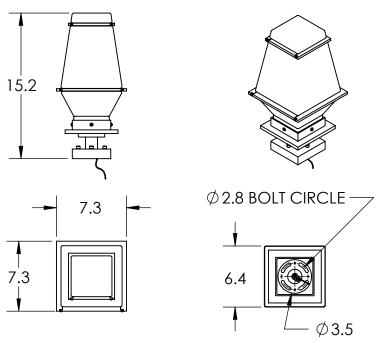

All dimensions are shown in inches unless otherwise stated.

Mounting Method: Mounts Directly to Pier

## **PRODUCT SPECIFICATION**

Construction: Aluminum Body With Blown Glass

Finish Options: AG SB TB

Glass Types: 🔐

Suspension Method: Pier Mount

Weight(lbs.): 5 UL Rating: Wet

Top Diffuser: Closed Glass Bottom Diffuser: Closed