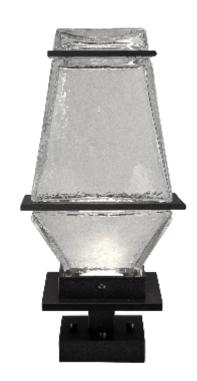

## PRODUCT DESCRIPTION

A versatile vintage look that suits a wide range of transitional architectures, the Landmark Pier Mount features a large artisan blown glass shade with a clear chilled texture. It is offered with both incandescent and AC LED lamping.

## **PRODUCT SPECIFICATION**

Construction: Aluminum Body With Blown Glass

Finish Options: AG SB TB

Glass Types: 🔐

Suspension Method: Pier Mount

Weight(lbs.): 5 UL Rating: Wet

Top Diffuser: Closed Glass Bottom Diffuser: Closed