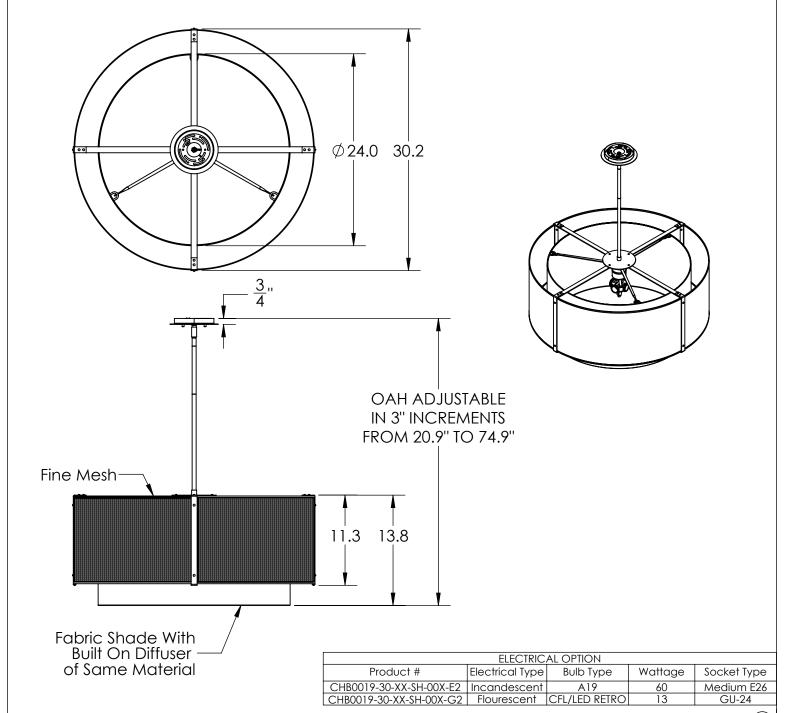

## SPECIFICATION DRAWING

Collection: UPTOWN MESH Product #: CHB0019-30-SH

Bulbs Not Included Visit <u>hammertonstudio.com</u> for product options and specifications.

5/31/2016 (D

| Mounting Packet: Y                                                                            | Electrical Type: SEE TABLE       |
|-----------------------------------------------------------------------------------------------|----------------------------------|
| Approximate lbs.: 17                                                                          | Bulb Qty: 4 Bulb Type: SEE TABLE |
| Finish: SEE WEB SITE FOR OPTIONS                                                              | Wattage: SEE TABLE Voltage: 120  |
| Top Diffuser: OPEN                                                                            | Socket Type: SEE TABLE           |
| Bottom Diffuser: FABRIC                                                                       | UL Location: DRY                 |
| All fixtures created by Hammerton are handcrafted by artisans. Dimensions may vary up to 7/8" |                                  |

All fixtures created by Hammerton are handcrafted by artisans. Dimensions may vary up to 7/8".

© Copyright 2016. All rights in design, detail or invention of this drawing are reserved as the property of Hammerton. Any imitation or adaptation without written consent is strictly prohibited.