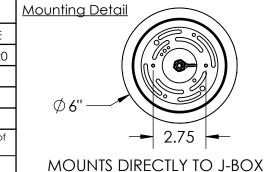

## SPECIFICATION DRAWING

Collection: UPTOWN MESH Product #: CHB0019-30-SH

Bulbs Not Included Visit <u>hammertonstudio.com</u> for product options and specifications.

5/31/2016 (D

| Mounting Packet: Y                                                                            | Electrical Type: SEE TABLE       |
|-----------------------------------------------------------------------------------------------|----------------------------------|
| Approximate lbs.: 17                                                                          | Bulb Qty: 4 Bulb Type: SEE TABLE |
| Finish: SEE WEB SITE FOR OPTIONS                                                              | Wattage: SEE TABLE Voltage: 120  |
| Top Diffuser: OPEN                                                                            | Socket Type: SEE TABLE           |
| Bottom Diffuser: FABRIC                                                                       | UL Location: DRY                 |
| All fixtures created by Hammerton are handcrafted by artisans. Dimensions may vary up to 7/8" |                                  |