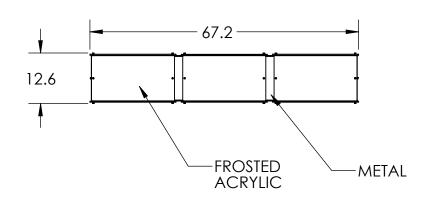

GLASS TEXTURE
RIMELIGHT
STRATA
GRANITE
IVORY WISP

Bulbs Not Included Visit <u>hammertonstudio.com</u> for product options and specifications.

4/30/2018 (A)

| Mounting Packet: X                                                                            | Electrical Type: SEE TABLE       |  |  |
|-----------------------------------------------------------------------------------------------|----------------------------------|--|--|
| Approximate lbs.: 70                                                                          | Bulb Qty: 9 Bulb Type: SEE TABLE |  |  |
| Finish: SEE WEB SITE FOR OPTIONS                                                              | Wattage: SEE TABLE Voltage: 120  |  |  |
| Top Diffuser: OPEN                                                                            | Socket Type: SEE TABLE           |  |  |
| Bottom Diffuser: FROSTED ACRYLIC                                                              | UL Location: DRY                 |  |  |
| All fixtures created by Hammerton are handcrafted by artisans. Dimensions may vary up to 7/8" |                                  |  |  |