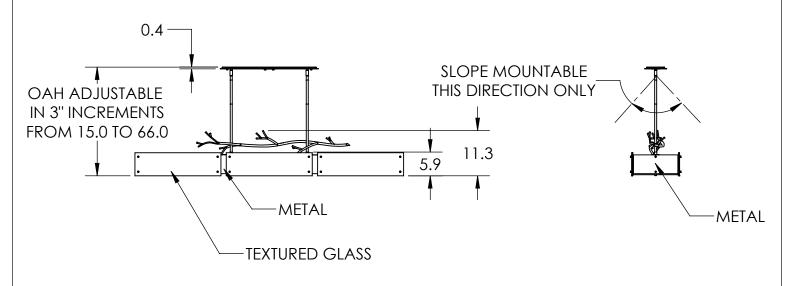

GLASS TEXTURE
RIMELIGHT
STRATA
GRANITE
IVORY WISP

Bulbs Not Included Visit <u>hammertonstudio.com</u> for product options and specifications.

4/30/2018 (A)

| Mounting Packet: X                                                                            | Electrical Type: SEE TABLE       |  |  |
|-----------------------------------------------------------------------------------------------|----------------------------------|--|--|
| Approximate lbs.: 70                                                                          | Bulb Qty: 9 Bulb Type: SEE TABLE |  |  |
| Finish: SEE WEB SITE FOR OPTIONS                                                              | Wattage: SEE TABLE Voltage: 120  |  |  |
| Top Diffuser: OPEN                                                                            | Socket Type: SEE TABLE           |  |  |
| Bottom Diffuser: FROSTED ACRYLIC                                                              | UL Location: DRY                 |  |  |
| All fixtures created by Hammerton are handcrafted by artisans. Dimensions may vary up to 7/8" |                                  |  |  |