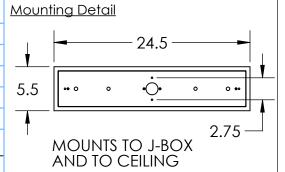

GLASS TEXTURE
RIMELIGHT
STRATA
GRANITE
IVORY WISP

Bulbs Not Included Visit <u>hammertonstudio.com</u> for product options and specifications.

4/30/2018 (A)

| Mounting Packet: X                                                                            | Electrical Type: SEE TABLE       |  |  |
|-----------------------------------------------------------------------------------------------|----------------------------------|--|--|
| Approximate lbs.: 70                                                                          | Bulb Qty: 9 Bulb Type: SEE TABLE |  |  |
| Finish: SEE WEB SITE FOR OPTIONS                                                              | Wattage: SEE TABLE Voltage: 120  |  |  |
| Top Diffuser: OPEN                                                                            | Socket Type: SEE TABLE           |  |  |
| Bottom Diffuser: FROSTED ACRYLIC                                                              | UL Location: DRY                 |  |  |
| All fixtures created by Hammerton are handcrafted by artisans. Dimensions may vary up to 7/8" |                                  |  |  |