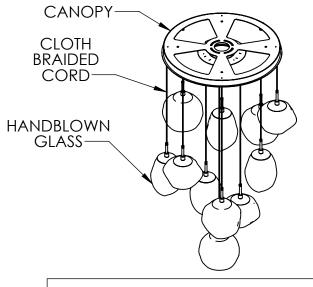

## OUTER GLASS OPTIONS HANDBLOWN GLASS DIMENSIONS MAY VARY ± 1" Handblown Nova 10.0 Handblown Meteo Handblown Aster 9.8

All dimensions are shown in inches unless otherwise stated.

\*\*Bulbs Not Included\*\* Visit hammertonstudio.com for product options and specifications.\*\*