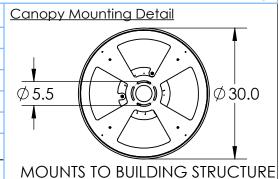

2/19/2020 (A)

| Mounting Packet: R              | Electrical Type: INCANDESCENT |
|---------------------------------|-------------------------------|
| Approximate lbs.: 105           | Bulb Qty: 11 Bulb Type:ST19   |
| Finish: SEE WEBSITE FOR OPTIONS | Wattage: 40 Voltage: 120      |
| Top Diffuser: N/A               | Socket Type: E26              |
| Bottom Diffuser: CLOSED GLASS   | UL Location: DRY              |
|                                 |                               |