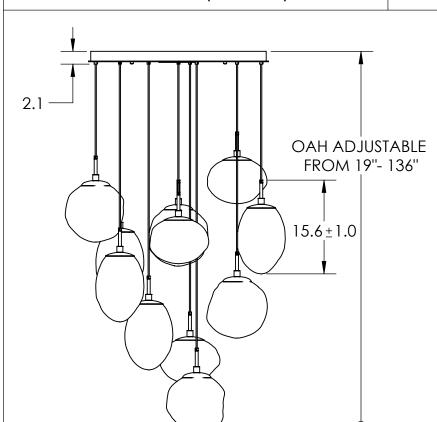

## OUTER GLASS OPTIONS HANDBLOWN GLASS DIMENSIONS MAY VARY ± 1" Handblown Nova 10.0 Handblown Meteo Handblown Aster 9.8

All dimensions are shown in inches unless otherwise stated.

\*\*Bulbs Not Included\*\* Visit hammertonstudio.com for product options and specifications.\*\*

2/19/2020 (A)

| Mounting Packet: R              | Electrical Type: INCANDESCENT |
|---------------------------------|-------------------------------|
| Approximate lbs.: 105           | Bulb Qty: 11 Bulb Type:ST19   |
| Finish: SEE WEBSITE FOR OPTIONS | Wattage: 40 Voltage: 120      |
| Top Diffuser: N/A               | Socket Type: E26              |
| Bottom Diffuser: CLOSED GLASS   | UL Location: DRY              |
|                                 |                               |