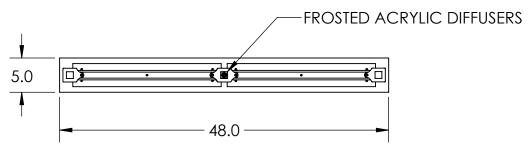

## SPECIFICATION DRAWING

Collection: PARALLEL Product #: PLB0042-47

Visit <u>hammertonstudio.com</u> for product options and specifications.

2/5/2024(D)

|   | Mounting Packet: X                                                                             | Weight(lbs.): 32 | Electrical                           | Тур          | e: LED             | CCT:      | 2700/3000 K  |
|---|------------------------------------------------------------------------------------------------|------------------|--------------------------------------|--------------|--------------------|-----------|--------------|
|   | UL Location: DRY                                                                               |                  | Elec. Qty:7                          |              | Wattage: 19        |           | Voltage: 120 |
|   | Finish: SEE WEB SITE FOR OPTIONS                                                               |                  | Lumens:                              | Ambient: 933 |                    | Down: 700 |              |
|   | Top Diffuser: CLOSED                                                                           |                  | Forward/Reverse Phase Dimmable To 1% |              |                    |           |              |
|   | Bottom Diffuser: FROS                                                                          | STED ACRYLIC     | CRI: 93+                             |              | Power Factor: >0.9 |           |              |
| ſ | All fixtures created by Hammerton are handcrafted by artisans. Dimensions may vary up to 7/8". |                  |                                      |              |                    |           |              |