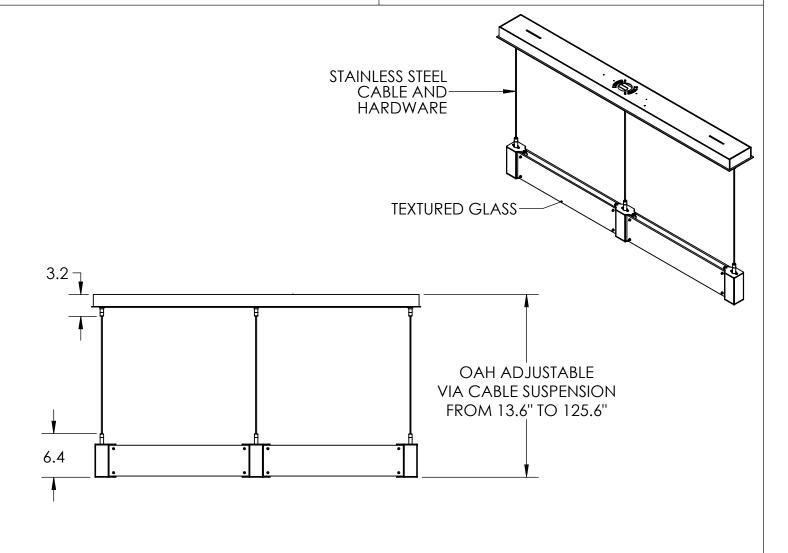

## SPECIFICATION DRAWING

Collection: PARALLEL Product #: PLB0042-47

Visit <u>hammertonstudio.com</u> for product options and specifications.

2/5/2024(D)

|   | Mounting Packet: X                                                                             | Weight(lbs.): 32 | Electrical                           | Тур          | e: LED             | CCT:      | 2700/3000 K  |
|---|------------------------------------------------------------------------------------------------|------------------|--------------------------------------|--------------|--------------------|-----------|--------------|
|   | UL Location: DRY                                                                               |                  | Elec. Qty:7                          |              | Wattage: 19        |           | Voltage: 120 |
|   | Finish: SEE WEB SITE FOR OPTIONS                                                               |                  | Lumens:                              | Ambient: 933 |                    | Down: 700 |              |
|   | Top Diffuser: CLOSED                                                                           |                  | Forward/Reverse Phase Dimmable To 1% |              |                    |           |              |
|   | Bottom Diffuser: FROS                                                                          | STED ACRYLIC     | CRI: 93+                             |              | Power Factor: >0.9 |           |              |
| ſ | All fixtures created by Hammerton are handcrafted by artisans. Dimensions may vary up to 7/8". |                  |                                      |              |                    |           |              |