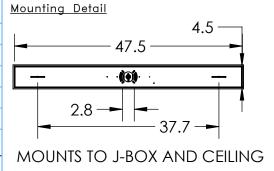

## SPECIFICATION DRAWING

Collection: PARALLEL Product #: PLB0042-47

Visit <u>hammertonstudio.com</u> for product options and specifications.

2/5/2024(D)

|   | Mounting Packet: X                                                                             | Weight(lbs.): 32 | Electrical                           | Тур          | e: LED             | CCT:      | 2700/3000 K  |
|---|------------------------------------------------------------------------------------------------|------------------|--------------------------------------|--------------|--------------------|-----------|--------------|
|   | UL Location: DRY                                                                               |                  | Elec. Qty:7                          |              | Wattage: 19        |           | Voltage: 120 |
|   | Finish: SEE WEB SITE FOR OPTIONS                                                               |                  | Lumens:                              | Ambient: 933 |                    | Down: 700 |              |
|   | Top Diffuser: CLOSED                                                                           |                  | Forward/Reverse Phase Dimmable To 1% |              |                    |           |              |
|   | Bottom Diffuser: FROS                                                                          | STED ACRYLIC     | CRI: 93+                             |              | Power Factor: >0.9 |           |              |
| ſ | All fixtures created by Hammerton are handcrafted by artisans. Dimensions may vary up to 7/8". |                  |                                      |              |                    |           |              |