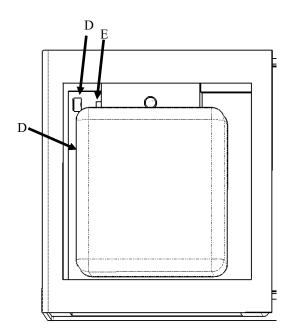

## **Included Components**

- A. Mounting Packet U, with Instructions
- B. Light Body
- C. Blown Glass
- D. Cylinder Knobs (Qty:3)
- E. All Thread (Qty:3)

## **Assembly Instructions**

**Step 1:** Mount the outer cover (A) to the wall using the provided instruction with Mounting Packet U.

Step 2: Apply sealant to back plate for weatherproofing.

**Step 3**: Install Glass. Secure in place with the Qty:3 All Thread and cylinder knobs. Make sure that screws seat inside of lip.

CAUTION: Do not over tighten, tightening screw into the glass may cause the glass to break.