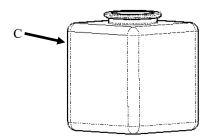

## **Included Components**

- A. Mounting Packet U, with Instructions
- B. Light Body
- C. Blown Glass
- D. Cylinder Knobs (Qty:3)
- E. All Thread (Qty:3)

## **Assembly Instructions**

**Step 1:** Mount the outer cover (A) to the wall using the provided instruction with Mounting Packet U.

Step 2: Apply sealant to back plate for weatherproofing.

**Step 3**: Install Glass. Secure in place with the Qty:3 All Thread and cylinder knobs. Make sure that screws seat inside of lip.