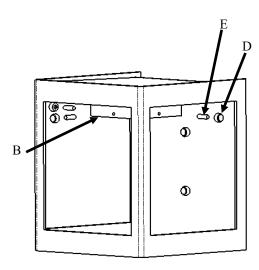

## **Included Components**

- A. Mounting Packet U, with Instructions
- B. Light Body
- C. Blown Glass
- D. Cylinder Knobs (Qty:3)
- E. All Thread (Qty:3)

## **Assembly Instructions**

**Step 1:** Mount the outer cover (A) to the wall using the provided instruction with Mounting Packet U.

Step 2: Apply sealant to back plate for weatherproofing.

**Step 3**: Install Glass. Secure in place with the Qty:3 All Thread and cylinder knobs. Make sure that screws seat inside of lip.

CAUTION: Do not over tighten, tightening screw into the glass may cause the glass to break.