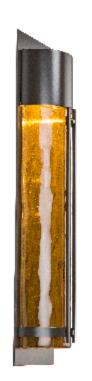

## PRODUCT DESCRIPTION

Bold scale and a breadth of options make this versatile ADA compliant sconce a go-to solution for most outdoor applications. The Half Round Cover sconce features a textured kiln-fused glass lens and an optional metalwork accent.

Choose from three AAMA 2604-rated all-climate finishes and three textured glass colors.

SCAN FOR MORE INFORMATION