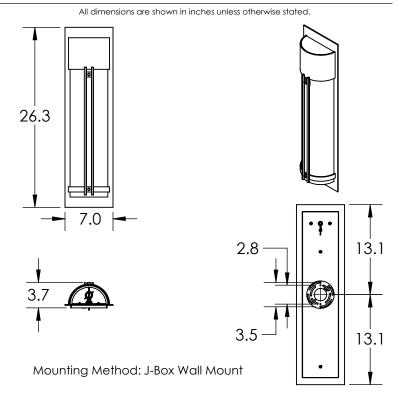

Weight(lbs.): 8 UL Rating: Wet

Top Diffuser: Closed Metal Bottom Diffuser: Open

Light Source: Halogen/LED Retro

Bulb Qty: 1

Wattage (Watts):35 Voltage (Volts):120 Bulb Type: MR16 Socket Type: GU10

Driver Quantity & Location: 1, in J-Box