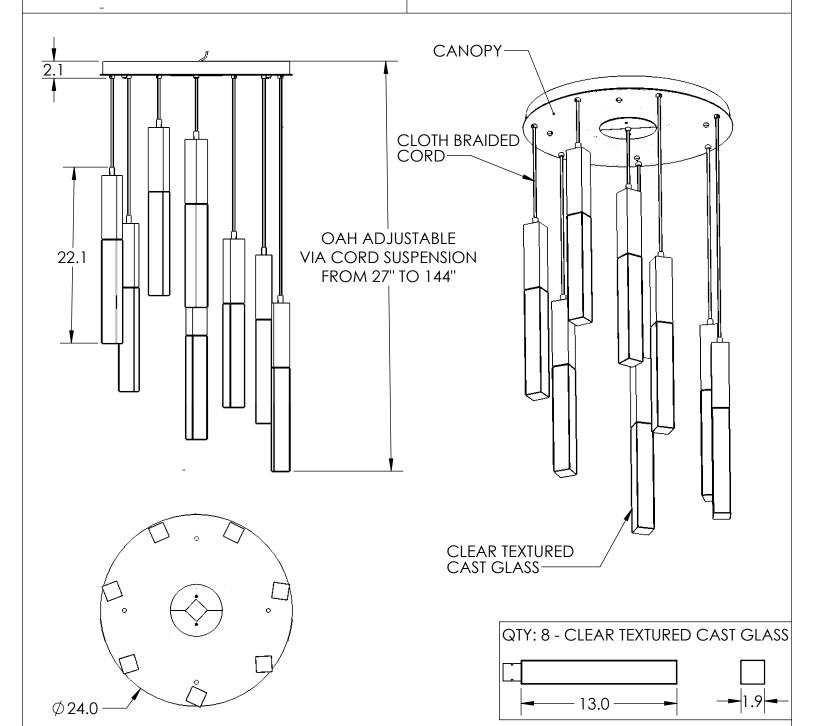

## HAMMERTON STUDIO"

SPECIFICATION DRAWING

Collection: AXIS Product #: CHB0060-08

Visit <u>hammertonstudio.com</u> for product options and specifications.

7/29/2021 (C)

|  | Mounting Packet: R                                                                            | Weight(lbs.): 76                      | Electrical Typ | e: LED             | CCT: 2700 K |          |        |
|--|-----------------------------------------------------------------------------------------------|---------------------------------------|----------------|--------------------|-------------|----------|--------|
|  | UL Location: DRY                                                                              | Elec. Qty:8                           | Wattage        | :31                | Volte       | age: 120 |        |
|  | Finish: SEE WEB SITE FOR OPTIONS                                                              |                                       | Source Lume    | ns: Ambie          | ent:3       | 3362     | Down:0 |
|  | Top Diffuser: N/A                                                                             | Dimmable: Forward/Reverse Phase To 1% |                |                    |             |          |        |
|  | Bottom Diffuser: CAST GLASS                                                                   |                                       | CRI: 93+       | Power Factor: >0.9 |             |          |        |
|  | All fixtures created by Hammerton are handcrafted by artisans. Dimensions may vary up to 7/8" |                                       |                |                    |             |          |        |