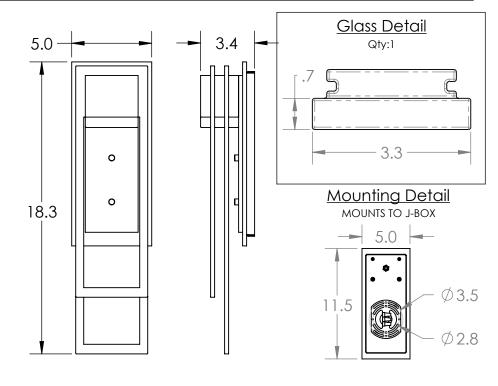

## PRODUCT SPECIFICATION

Construction: Aluminum Body With Cast Class

Finish Options: AG TB SB Glass Options: Chilled Cast Glass Suspension Method: Wall Mount

Weight(lbs.): 7

UL Rating: Ourdoor/Wet

Top Diffuser: N/A

Bottom Diffuser: Cast Glass

Light Source: LED Electrical Qty: 1 Wattage (Watts):4.5 Voltage (Volts): 120VAC

Source Lumens: 400

Dimming: Forward/Reverse Phase to 1%

CCT: 3000K

Driver Quantity & Location: N/A

CRI: 93+

Power Factor: >0.9

dimensions are shown in inches unless otherwise stated. Visit studio.hammerton.com to read about our Lifetime Limited Warranty.

This product may use mixed materials like steel and aluminum in its construction. Transparent finishes may vary between steel and aluminum. Hammerton products are made by artisans, not machines. A close inspection may reveal subtle variations and imperfections in glass, metal and other handcrafted materials that reflect the mark of the maker. They should be expected and celebrated.