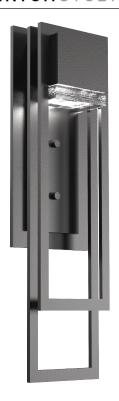

## PRODUCT DESCRIPTION

The Cascade outdoor sconce combines a crisp linear design with eye-catching details. An intriguing artisan glass diffuser casts 3000K LED light downward through cascading rectangles of precision-cut metalwork. Aluminum construction, marine grade pretreatment and AAMA 2604 powder coat finishes ensure long lasting beauty in all climates.

The Cascade sconce is certified as Dark Sky Compliant by the International Dark Sky Association (IDA) and includes a lifetime warranty to the original purchaser.

SCAN FOR MORE