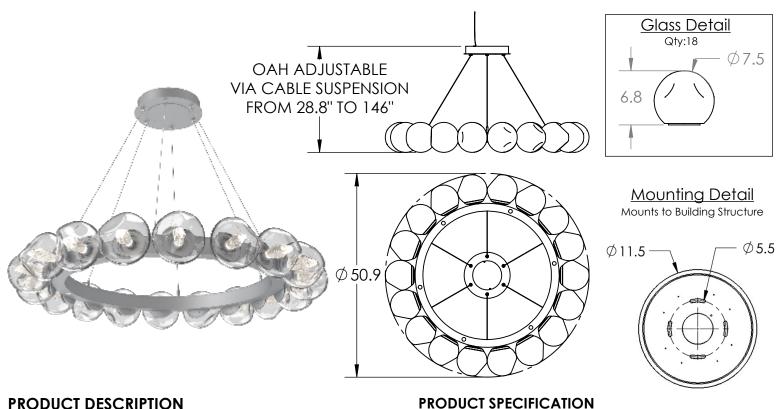

## PRODUCT DESCRIPTION

A modern reinterpretation of the classic blown glass shade, the Luna Radial Ring Chandelier replaces the traditional filament bulb with LED-illuminated artisan cast glass diffusers in a choice of three styles. Includes 93+ CRI integrated LED and a choice of three diffuser styles.

## Light Source: LED

Electrical Qty: 24

Finish Options:

Glass Options:

Weight(lbs.): 103

UL Rating: Indoor/Dry

Top Diffuser: Closed Glass

Bottom Diffuser: Closed Glass

Wattage (Watts):47 Voltage (Volts): 120 Source Lumens: 4197

Dimming: Forward/Reverse Phase to 1%

Construction: Steel Body with Blown Glass

Suspension Method: Ceiling Mount

BS MB FB

CCT: 2700K or 3000K

Driver Quantity & Location: 3 Drivers in Canopy

CRI: 93+

Power Factor: >0.9

SCAN FOR MORE

All dimensions are shown in inches unless otherwise stated.

Visit studio.hammerton.com to read about our Lifetime Limited Warranty.

This product may use mixed materials like steel and aluminum in its construction. Transparent finishes may vary between steel and aluminum All Hammerton fixtures are handcrafted by artisans. Subtle imperfections reflect the mark of the artisan and should be expected in any handcrafted product. Dimensions may vary up to 7/8".